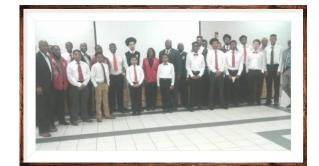

View as Webpage

February is the month of LOVE and African American History.

MATH 1 ON 1, LLC taught 17 students at the

SAT Math Boot Camp sponsored by the Lawrenceville-Duluth Alumni Chapter (LDAC) and the LDAC Foundation of Kappa Alpha Psi Fraternity, Inc. at Roberts Elementary in Suwanee, GA on Saturday, February 16, 2019.

Students who attend high schools in Dekalb and Gwinnett counties including Tucker H.S., Peachtree Ridge H.S., and Parkview H.S. were in attendance for the purpose of improving their math background and learning strategies for earning more points on the math portion of the SAT.

MATH 1 On 1, LLC has been hosting SAT Math Boot Camps since 2010. This is a historical event because this is the first SAT Math Boot Camp that was sponsored and was a fund raising event.

We would like to express LOVE to our sponsors...