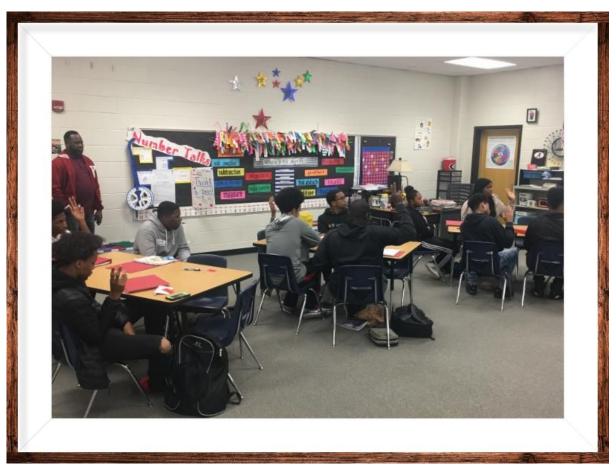

Students who attend high schools in Dekalb and Gwinnett counties including Tucker H.S., Peachtree Ridge H.S., and Parkview H.S. were in attendance for the purpose of improving their math background and learning strategies for earning more points on the math portion of the SAT.