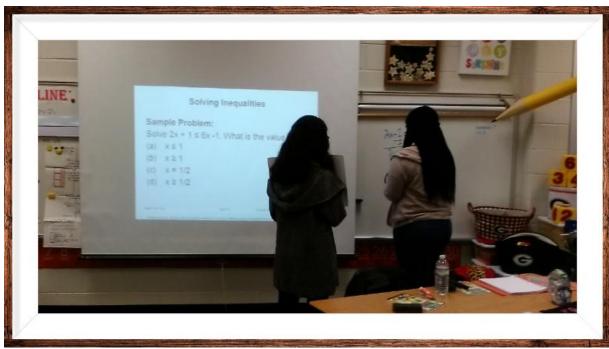

Students who attend high schools in Dekalb and Gwinnett counties including Tucker H.S., Peachtree Ridge H.S., and Parkview H.S. were in attendance for the purpose of improving their math background and learning strategies for earning more points on the math portion of the SAT.